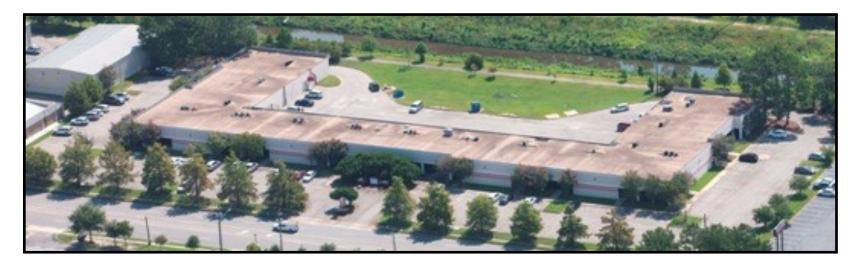

| Metcalfe & Company, inc.               |                                         |
|----------------------------------------|-----------------------------------------|
| Adam J. Metcalfe                       | , SIOR Brian P. Metcalfe                |
| adam@metcalfec                         | o.com brian@metcalfeco.com              |
| 251-432-2600                           | 251-433-4478 fax                        |
|                                        |                                         |
| Post Office Box 2903, Mobile, AL 36652 |                                         |
|                                        |                                         |
| Location:                              | 1201 Montlimar Drive                    |
|                                        | Mobile, Alabama                         |
|                                        | Between Airport Blvd. and Michael Blvd. |
| Building:                              |                                         |
| Size:                                  | 42,695± Rentable square feet            |
| Туре:                                  | Single story<br>Office/Service Center   |
| Construction:                          |                                         |
| Fire Protection:                       | 5                                       |
| Ceiling Height:                        | 8' 6" finished, 8' 8" to bar joists     |
| Site:                                  |                                         |
| Size:                                  | 4.31± acres                             |
| Parking Ratio :                        | 5±/1,000 square feet                    |
|                                        | Front and rear access                   |
| Available Space:                       | Suite 100 - 3,445± square feet          |
| Rental Rate:                           | \$15.50 per square foot                 |
| 1                                      |                                         |