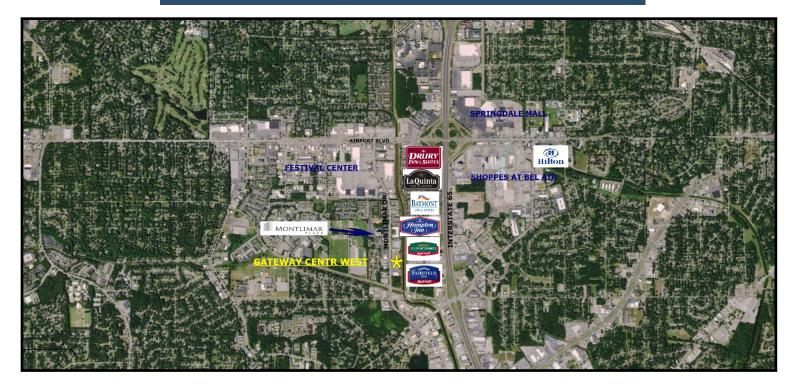

| Metcalfe & Company, inc.               |                                         |
|----------------------------------------|-----------------------------------------|
| Adam J. Metcalfe                       | , SIOR Brian P. Metcalfe                |
| adam@metcalfec                         | o.com brian@metcalfeco.com              |
| 251-432-2600                           | 251-433-4478 fax                        |
|                                        |                                         |
| Post Office Box 2903, Mobile, AL 36652 |                                         |
|                                        |                                         |
| Location:                              | 1201 Montlimar Drive                    |
|                                        | Mobile, Alabama                         |
|                                        | Between Airport Blvd. and Michael Blvd. |
| Building:                              |                                         |
| Size:                                  | 42,695± Rentable square feet            |
| Туре:                                  | Single story<br>Office/Service Center   |
| Construction:                          |                                         |
| Fire Protection:                       | 5                                       |
| Ceiling Height:                        | 8' 6" finished, 8' 8" to bar joists     |
| Site:                                  |                                         |
| Size:                                  | 4.31± acres                             |
| Parking Ratio :                        | 5±/1,000 square feet                    |
|                                        | Front and rear access                   |
| Available Space:                       | Suite 100 - 3,445± square feet          |
| Rental Rate:                           | \$15.50 per square foot                 |
| 1                                      |                                         |