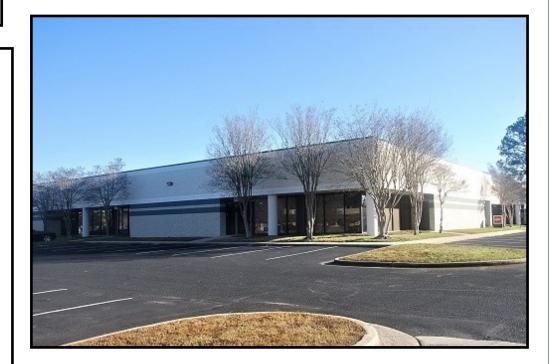

## FOR LEASE

Gateway Center West Office/Service Center "Mobile's Best Office Location"

The information provided for by the company is subject to errors, omissions, changes, prior sale or lease and withdrawal from the market without notice by the owner. This information has been gathered from sources that are deemed to be reliable, however there is no warranty or guarantee to its accuracy or validity. Subject property is owned or partially owned by a Licensed Real Estate Broker in the State of Alabama.

| Metcalfe & Company, inc.               |                                         |
|----------------------------------------|-----------------------------------------|
| Adam J. Metcalfe                       | , SIOR Brian P. Metcalfe                |
| adam@metcalfec                         | o.com brian@metcalfeco.com              |
| 251-432-2600                           | 251-433-4478 fax                        |
|                                        |                                         |
| Post Office Box 2903, Mobile, AL 36652 |                                         |
|                                        |                                         |
| Location:                              | 1201 Montlimar Drive                    |
|                                        | Mobile, Alabama                         |
|                                        | Between Airport Blvd. and Michael Blvd. |
| Building:                              |                                         |
| Size:                                  | 42,695± Rentable square feet            |
| Туре:                                  | Single story<br>Office/Service Center   |
| Construction:                          |                                         |
| Fire Protection:                       | 5                                       |
| Ceiling Height:                        | 8' 6" finished, 8' 8" to bar joists     |
| Site:                                  |                                         |
| Size:                                  | 4.31± acres                             |
| Parking Ratio :                        | 5±/1,000 square feet                    |
|                                        | Front and rear access                   |
| Available Space:                       | Suite 100 - 3,445± square feet          |
| Rental Rate:                           | \$15.50 per square foot                 |
| 1                                      |                                         |