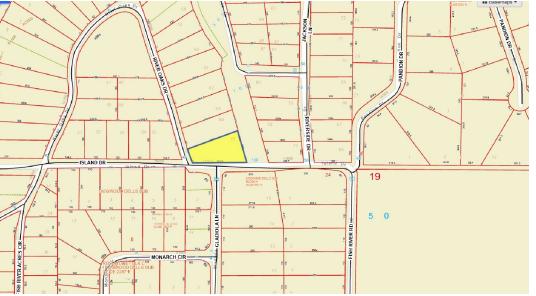

Adam J. Metcalfe, SIOR

Post Office Box 2903, Mobile, AL 36652

(P) 251-432-2600 (C) 251-610-0069

adam@metcalfeco.com www.metcalfeco.com

Location: 14040 River Oaks Drive

NE Corner of River Oaks Drive at

Island Drive

PIN #: 9237

Legal Description: Lot 65, Fish River Acres

Size: 28,000± square feet

.64± acre

Zoning: County

Price: \$21,000!

The information provided for by the company is subject to errors, omissions, changes, prior sale or lease and withdrawal from the market without notice by the owner. This information has been gathered from sources that are deemed to be reliable, however there is no warranty or guarantee to its accuracy or validity. You are hereby advised to independently verify the information presented herein.