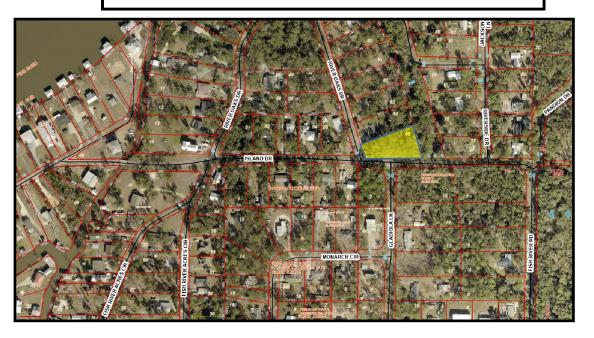

Adam J. Metcalfe, SIOR

Post Office Box 2903, Mobile, AL 36652

(P) 251-432-2600 (C) 251-610-0069

adam@metcalfeco.com www.metcalfeco.com

Location: 14040 River Oaks Drive

NE Corner of River Oaks Drive at

Island Drive

PIN #: 9237

Legal Description: Lot 65, Fish River Acres

Size: 28,000± square feet

.64± acre

Zoning: County

Price: \$21,000!

The information provided for by the company is subject to errors, omissions, changes, prior sale or lease and withdrawal from the market without notice by the owner. This information has been gathered from sources that are deemed to be reliable, however there is no warranty or guarantee to its accuracy or validity. You are hereby advised to independently verify the information presented herein.