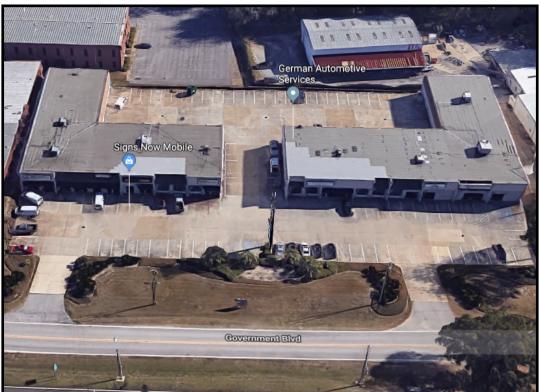

## 3747 Government Blvd. Prime Retail Space

## FOR LEASE

**Available Suites:** 

Suite A-1: 2,250± square feet Suite A-4: 7,500± square feet

(availability subject to the terms of the current lease)

Zoning: B-3, Commercial

City of Mobile

Lease Rate: \$10.00 per square foot, NN