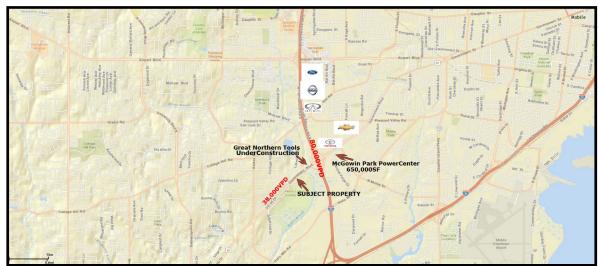

## 3747 Government Blvd. Prime Retail Space

## FOR LEASE

**Available Suites:** 

Suite A-1: 2,250± square feet Suite A-4: 7,500± square feet

(availability subject to the terms of the current lease)

Zoning: B-3, Commercial

City of Mobile

Lease Rate: \$10.00 per square foot, NN